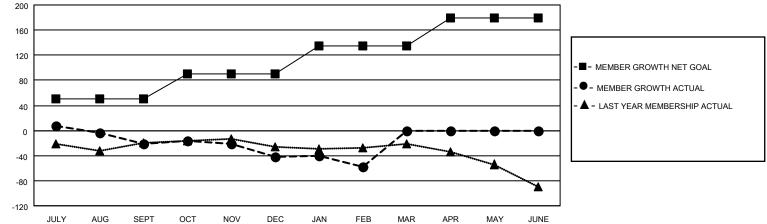

## GMT MONTHLY MEMBERSHIP PROGRESS REPORT Results as of: 2/29/2024

Multiple District 7

LOCATION: ARKANSAS

GMT: OPEN

**GMT CA** 1

| Children i    |               |             |               |                       |                        |                         |                                                    |  |
|---------------|---------------|-------------|---------------|-----------------------|------------------------|-------------------------|----------------------------------------------------|--|
| Clubs         |               |             |               | Members               |                        |                         |                                                    |  |
|               | RESULTS FOR   | R 2023-2024 |               | RESULTS FOR 2023-2024 |                        |                         |                                                    |  |
| QUARTER       | NEW CLUB GOAL | NEW CLUBS   | DROPPED CLUBS | QUARTER               | BER GROWTH NET<br>GOAL | MEMBER GROWTH<br>ACTUAL | DROPPED<br>MEMBERS ACTUAI<br>(including transfers) |  |
| JULY/AUG/SEPT | 1             | 0           | 2             | JULY/AUG/SEPT         | 50                     | 65                      | 80                                                 |  |
| OCT/NOV/DEC   | 1             | 0           | 1             | OCT/NOV/DEC           | 40                     | 55                      | 73                                                 |  |
| JAN/FEB/MAR   | 3             | 0           | 0             | JAN/FEB/MAR           | 45                     | 31                      | 43                                                 |  |
| APR/MAY/JUNE  | 1             | 0           | 0             | APR/MAY/JUNE          | 45                     | 0                       | 0                                                  |  |
|               |               |             |               |                       |                        |                         |                                                    |  |