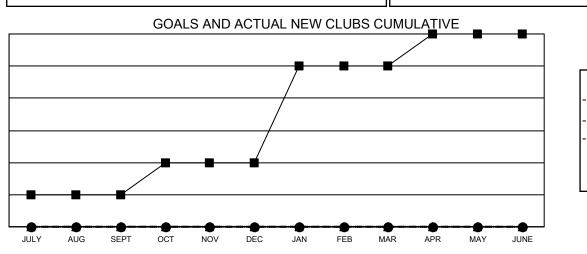

## GMT MONTHLY MEMBERSHIP PROGRESS REPORT Results as of: 2/29/2024

Multiple District 7

LOCATION: ARKANSAS

GMT: OPEN

**GMT CA** 1

| Children i    |               |             |               |                       |                        |                         |                                                    |  |
|---------------|---------------|-------------|---------------|-----------------------|------------------------|-------------------------|----------------------------------------------------|--|
| Clubs         |               |             |               | Members               |                        |                         |                                                    |  |
|               | RESULTS FOR   | R 2023-2024 |               | RESULTS FOR 2023-2024 |                        |                         |                                                    |  |
| QUARTER       | NEW CLUB GOAL | NEW CLUBS   | DROPPED CLUBS | QUARTER               | BER GROWTH NET<br>GOAL | MEMBER GROWTH<br>ACTUAL | DROPPED<br>MEMBERS ACTUAI<br>(including transfers) |  |
| JULY/AUG/SEPT | 1             | 0           | 2             | JULY/AUG/SEPT         | 50                     | 65                      | 80                                                 |  |
| OCT/NOV/DEC   | 1             | 0           | 1             | OCT/NOV/DEC           | 40                     | 55                      | 73                                                 |  |
| JAN/FEB/MAR   | 3             | 0           | 0             | JAN/FEB/MAR           | 45                     | 31                      | 43                                                 |  |
| APR/MAY/JUNE  | 1             | 0           | 0             | APR/MAY/JUNE          | 45                     | 0                       | 0                                                  |  |
|               |               |             |               |                       |                        |                         |                                                    |  |

- CURRENT YEAR ACTUAL NEW CLUBS 0

- LAST YEAR ACTUAL NEW CLUBS

| DROPPED CLUBS: 3               |     | 55 CLUBS OF 101 ADDED 1 OR MORE | GENDER DISTRIBUTION        |                |     |
|--------------------------------|-----|---------------------------------|----------------------------|----------------|-----|
|                                |     | NEW MEMBERS                     | MALE                       | 1,260 (60.75%) |     |
| DROPPED MEMBERS                |     |                                 | FEMALE                     | 814 (39.25%)   |     |
| DECEASED                       | 17  | CLICK HERE FOR CUMULATIVE       | TOTAL FAMILY UNIT MEMBERS  |                | 338 |
| CLUB CANCELLED 12<br>OTHER 167 |     | MEMBERSHIP DATA                 | FAMILY MEMBERS PAYING HALF |                | 174 |
| TOTAL                          | 196 |                                 | DUES                       |                |     |